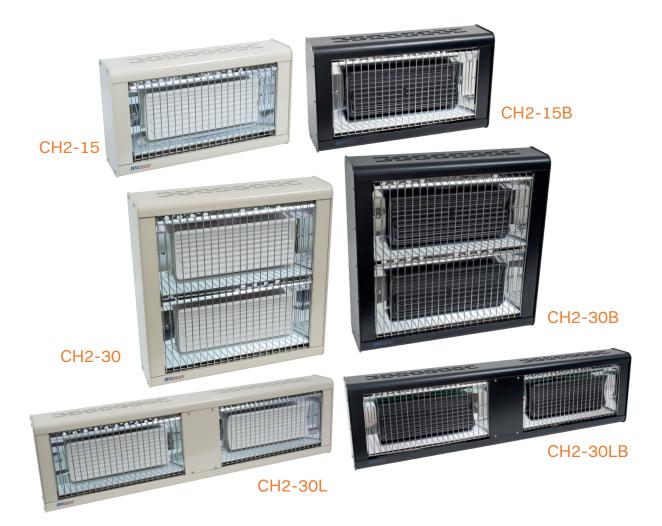

#### Heaters

| Model    | kW  | Finish |
|----------|-----|--------|
| CH2-15   | 1.5 | lvory  |
| CH2-15B  | 1.5 | Black  |
| CH2-30   | 3.0 | lvory  |
| CH2-30B  | 3.0 | Black  |
| CH2-30L  | 3.0 | Ivory  |
| CH2-30LB | 3.0 | Black  |

# Technical

| Madal   |     | ) (alta | Dimensions (mm) |     |     | $\lambda (a; a; b; t) (a; a)$ |
|---------|-----|---------|-----------------|-----|-----|-------------------------------|
| Model   | kW  | Volts   | Н               | W   | D   | Weight (kg)                   |
| CH2-15  | 1.5 | 230     | 218             | 375 | 100 | 3.2                           |
| CH2-30  | 3.0 | 230     | 376             | 375 | 100 | 5.7                           |
| CH2-30L | 3.0 | 230     | 218             | 788 | 100 | 5.7                           |