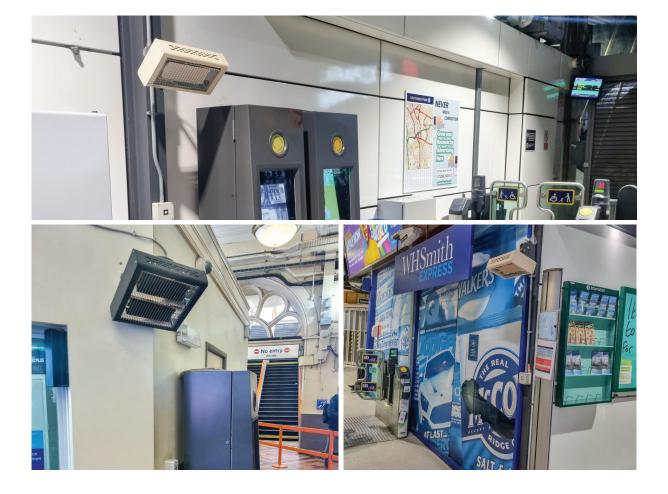

#### **Train Stations**

Location: Multiple TFL Locations Installed: 1.5kW and 3kW Ceramic Heaters