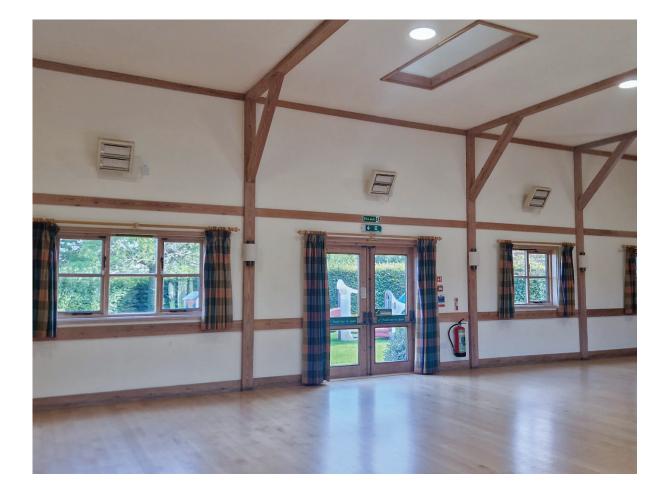

# Tunstall Village Hall

Location: Sittingbourne, Kent Installed: 6 x 3kW Ceramic Heaters

2025 Product Guide