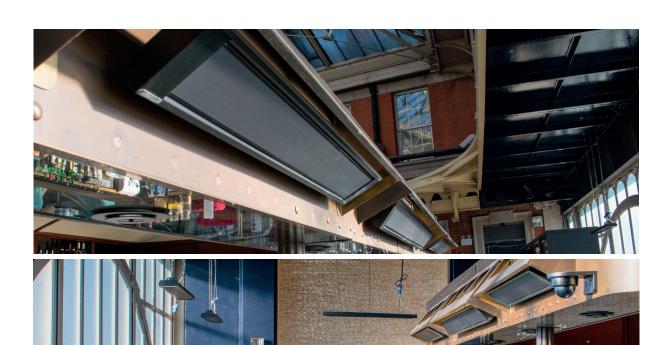

### The Cabin Bar

Location: Waterloo Train Station, London

Installed: 23 x 1.5kW All Black Radiant Heaters