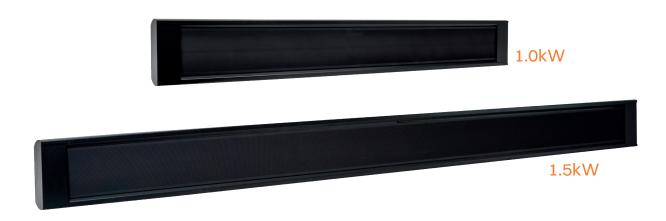

# **ETH Radiant Heaters**

| Model  | kW  |
|--------|-----|
| ETH-10 | 1.0 |
| ETH-15 | 1.5 |

### **Technical**

| Model  | kW  | Volts | Dimensions (mm) |      |    | \\/ai_abt //a |
|--------|-----|-------|-----------------|------|----|---------------|
|        |     |       | Н               | W    | D  | Weight (kg)   |
| ETH-10 | 1.0 | 230   | 140             | 1080 | 45 | 4.0           |
| ETH-15 | 1.5 | 230   | 140             | 1580 | 45 | 6.0           |