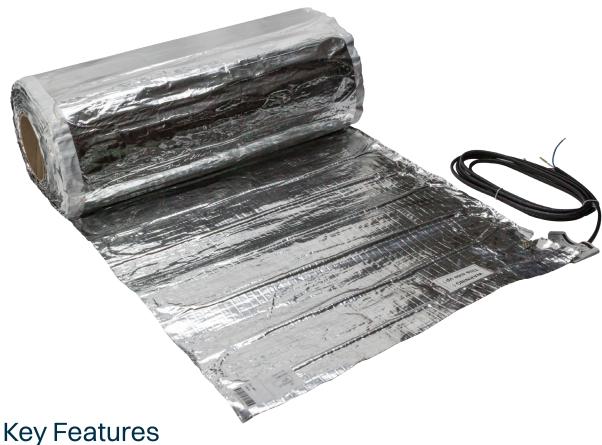

## What is an Underfloor Heating Mat?

An underfloor heating mat that creates a luxurious warm floor and provides efficient room heating. Designed specifically for quick and easy installation under laminate and engineered wood floors.

- 10 year warranty
- Installed without adhesives or compounds
- Twin core cable sandwiched between layers of aluminium
- 3m power lead
- The mat can be cut and manipulated to suit room dimensions
- Typically select a mat approximately 10% smaller than the free floor area
- I-Board insulation limits downward heat loss and must be laid first
- Wide choice of thermostats (see pages 108-109)