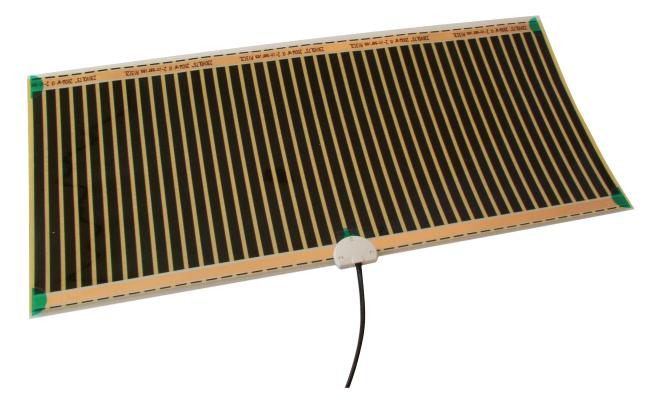

# **MD** MIRROR DEMISTER PADS

## What is a Mirror Demister Pad?

An economic pad that demists mirrors in domestic and commercial bathrooms. A great luxurious addition to any new bathroom fit out.

## **Key Features**

- 100% effective in a little over 2 minutes
- Protects an area approximately 20% larger than the pad itself
- Peel-off adhesive backing for quick and easy installation
- 1m long power lead
- Multiple pads can be used on one mirror
- 230V supply
- Class II IP44
- Suitable for bathroom zones 2 and 3