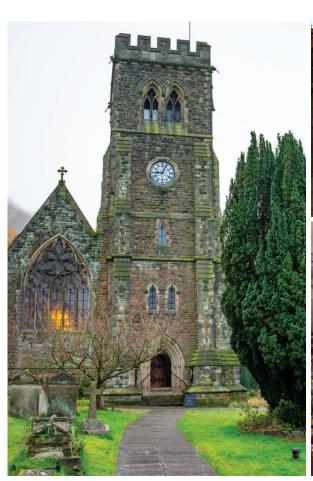

## **Holy Trinity Church**

Location: Coalbrookdale, Telford Installed: 54 x 450W Pew Heaters