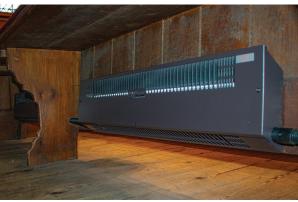

#### What is a Pew Heater?

A discreet and unobtrusive heater that lives under church pews and directly heats pew occupants. Pew heaters have become a staple product for churches looking for a low carbon electric heating system.

### **Key Features**

- Mounted directly below pew's seat
- Dark brown paint finish reduces visual impact
- Silent draught-free operation
- Fixed directly to a pew's backboard or using optional brackets
- Robust steel construction
- 20mm cable entries at both ends for electrical connection
- External guard not required