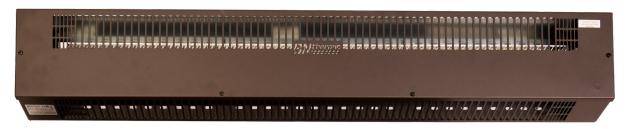

#### What is a Pew Heater?

A discreet and unobtrusive heater that lives under church pews and directly heats pew occupants. Pew heaters have become a staple product for churches looking for a low carbon electric heating system.

### **Key Features**

- Mounted directly below pew's seat
- Dark brown paint finish reduces visual impact
- Silent draught-free operation
- Fixed directly to a pew's backboard or using optional brackets
- Robust steel construction
- 20mm cable entries at both ends for electrical connection
- External guard not required