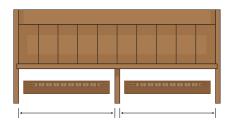

#### Selection

| Space Between Seat<br>Supports (mm) |         | Recommended Heater |  |
|-------------------------------------|---------|--------------------|--|
| Minimum                             | Maximum |                    |  |
| 600                                 | 750     | PH30               |  |
| 750                                 | 1000    | PH45               |  |
| 1000                                | 1500    | PH65               |  |
| 1500+                               |         | Multiple heaters   |  |