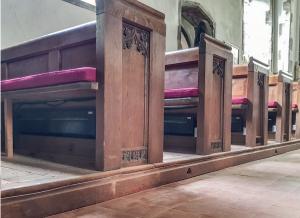

#### What is a Pew Heater?

A discreet and unobtrusive heater that lives under church pews and directly heats pew occupants. Pew heaters have become a staple product for churches looking for a low carbon electric heating system.

### **Key Features**

- Mounted directly below pew's seat
- Dark brown paint finish reduces visual impact
- Silent draught-free operation
- Fixed directly to a pew's backboard or using optional brackets
- Robust steel construction
- 20mm cable entries at both ends for electrical connection
- External guard not required