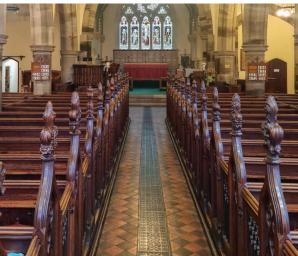

St James' Church

Location: Egerton, Kent

Installed: 45 x 300W Pew Heaters

## **Holy Trinity Church**

Location: Coalbrookdale, Telford Installed: 54 x 450W Pew Heaters