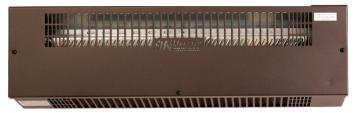

#### What is a Pew Heater?

A discreet and unobtrusive heater that lives under church pews and directly heats pew occupants. Pew heaters have become a staple product for churches looking for a low carbon electric heating system.

### **Key Features**

- Mounted directly below pew's seat
- Dark brown paint finish reduces visual impact
- Silent draught-free operation
- Fixed directly to a pew's backboard or using optional brackets
- Robust steel construction
- 20mm cable entries at both ends for electrical connection
- External guard not required