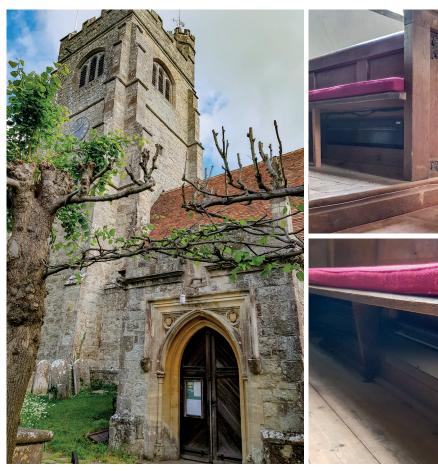

Description                                       |  |  |
|-------|---------------------------------------------------|--|--|
| PHB   | Suspension brackets (pair) assembled height 290mm |  |  |
| PHF   | Floor brackets (pair) assembled height 204mm      |  |  |

#### Selection

| Space Between Seat<br>Supports (mm) |         | Recommended Heater |  |
|-------------------------------------|---------|--------------------|--|
| Minimum                             | Maximum |                    |  |
| 600                                 | 750     | PH30               |  |
| 750                                 | 1000    | PH45               |  |
| 1000                                | 1500    | PH65               |  |
| 1500+                               |         | Multiple heaters   |  |









St James' Church

Location: Egerton, Kent

Installed: 45 x 300W Pew Heaters







## **Holy Trinity Church**

Location: Coalbrookdale, Telford Installed: 54 x 450W Pew Heaters