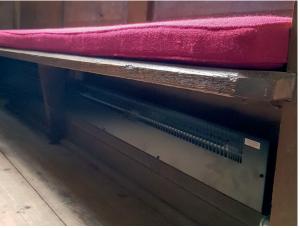

#### What is a Pew Heater?

A discreet and unobtrusive heater that lives under church pews and directly heats pew occupants. Pew heaters have become a staple product for churches looking for a low carbon electric heating system.

### **Key Features**

- Mounted directly below pew's seat
- Dark brown paint finish reduces visual impact
- Silent draught-free operation
- Fixed directly to a pew's backboard or using optional brackets
- Robust steel construction
- 20mm cable entries at both ends for electrical connection
- External guard not required