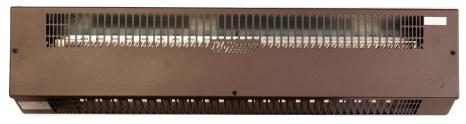

#### What is a Pew Heater?

A discreet and unobtrusive heater that lives under church pews and directly heats pew occupants. Pew heaters have become a staple product for churches looking for a low carbon electric heating system.

### **Key Features**

- Mounted directly below pew's seat
- Dark brown paint finish reduces visual impact
- Silent draught-free operation
- Fixed directly to a pew's backboard or using optional brackets
- Robust steel construction
- 20mm cable entries at both ends for electrical connection
- External guard not required