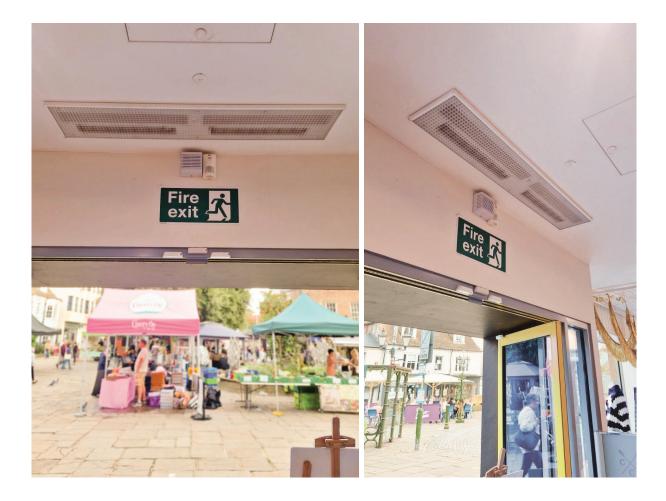

#### Charity Shop Location: Tunbridge Wells, Kent Installed: 1 x 6kW Recessed Heater