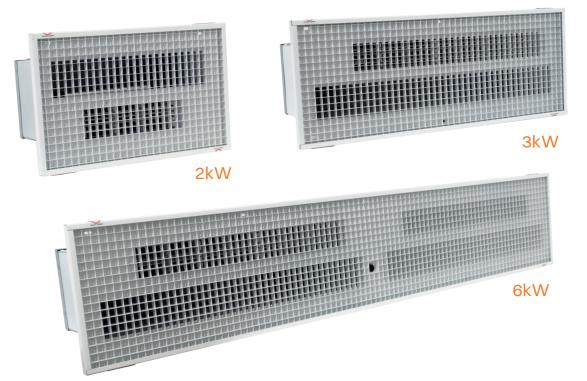

# **RH** RECESSED FAN HEATERS

### What is a Recessed Fan Heater?

A discreet heater that lives in plasterboard ceilings and creates a warm welcome for staff and customers in commercial premises such as shops, cafes and entrance areas. Recessed ceiling heaters free up valuable wall space and only require a shallow 200mm clearance above a ceiling.

#### **RH Recessed Fan Heaters**

| Model | kW  |
|-------|-----|
| RH-20 | 2.0 |
| RH-30 | 3.0 |
| RH-60 | 6.0 |