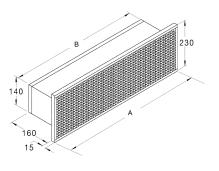

#### Dimensions

| kW  | A (mm) | B (mm) | Aperture<br>Size (mm) | Insert Clearance<br>(mm) |
|-----|--------|--------|-----------------------|--------------------------|
| 2.0 | 363    | 307    | 315 x 150             | 200                      |
| 3.0 | 597    | 550    | 560 x 150             | 200                      |
| 6.0 | 1198   | 1138   | 1148 x 150            | 200                      |