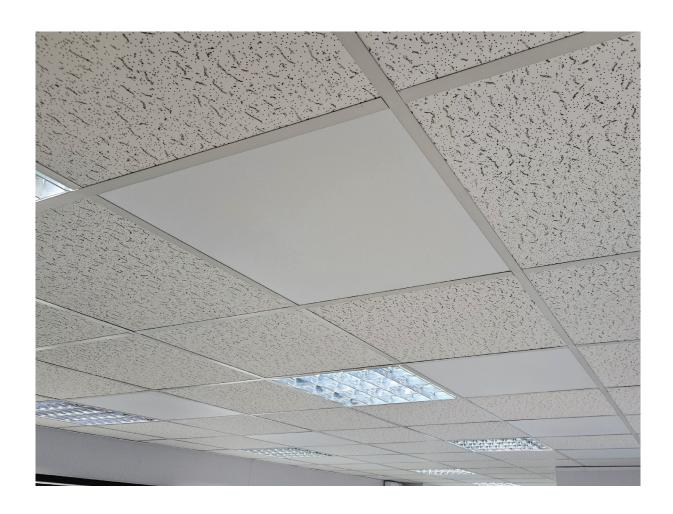

### What is a Radiant Ceiling Panel?

A discreet energy efficient space heating solution for commercial premises such as offices, classrooms and care homes. Radiant panels free up wall space and can either slot into a grid ceiling or be surface mounted with the brackets supplied as standard.

# **Key Features**

- Radiant heat without light output
- Quick and easy installation into a standard (24mm) suspended ceiling grid
- Bracket provided for easy mounting onto a conventional ceiling
- Attractive white easy-clean finish (RAL9010)
- IP44 rated