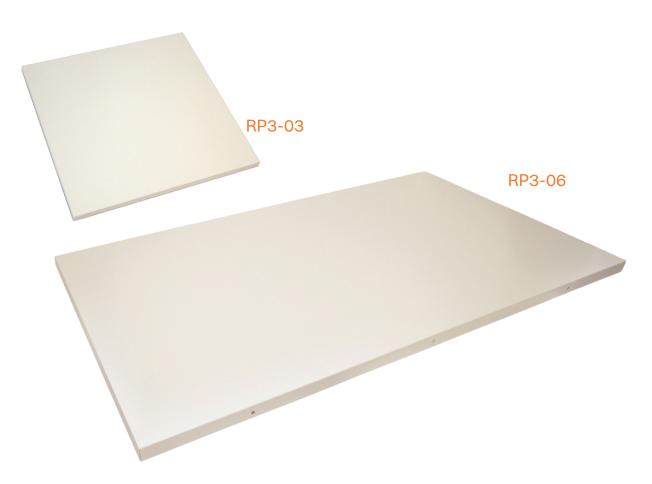

### Heaters

| Model  | kW  |
|--------|-----|
| RP3-03 | 0.3 |
| RP3-06 | 0.6 |

#### **Technical**

| Model  | kW  | Volts | Dimensions (mm) |      | Recommended Mounting<br>Height (m) |     | Weight (kg) |      |
|--------|-----|-------|-----------------|------|------------------------------------|-----|-------------|------|
|        |     |       | Н               | W    | D                                  | Min | Max         |      |
| RP3-03 | 0.3 | 230   | 25              | 592  | 592                                | 2.4 | 4.0         | 5.9  |
| RP3-06 | 0.6 | 230   | 25              | 1192 | 592                                | 2.4 | 4.0         | 11.3 |