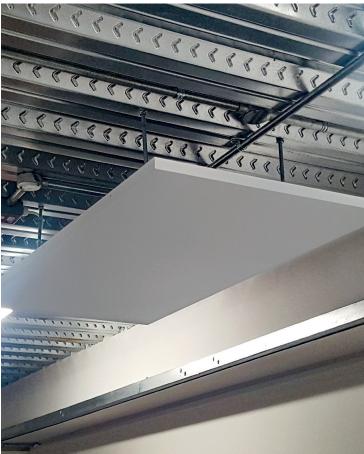

### What is a Radiant Ceiling Panel?

A discreet energy efficient space heating solution for commercial premises such as offices, classrooms and care homes. Radiant panels free up wall space and can either slot into a grid ceiling or be surface mounted with the brackets supplied as standard.

# **Key Features**

- Radiant heat without light output
- Quick and easy installation into a standard (24mm) suspended ceiling grid
- Bracket provided for easy mounting onto a conventional ceiling
- Attractive white easy-clean finish (RAL9010)
- IP44 rated