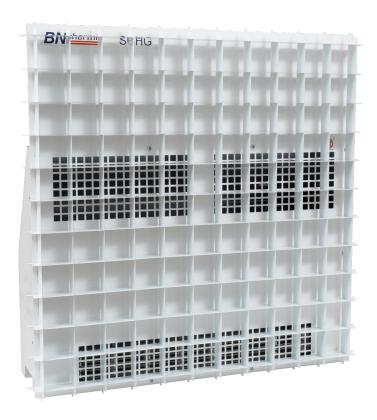

## What is a Ceiling Grid Heater?

A staple product when space heating commercial premises such as shops, cafes and schools. Ceiling heaters free up valuable wall space and fit easily into a 600  $\times$  600 grid ceiling.

## **Key Features**

- Designed to rest in the T bar of a 600 x 600 suspended ceiling
- White egg-crate grille supplied with every heater
- Low profile design only 200mm clearance required above grid
- Models with a 'T' suffix have adjustable electronic thermostat
- Can be controlled by CS-7 controller and/or suitably rated thermostat (3kW: 16A, 4.5kW: 20A, 6kW: 10A)
- For multi-heater installations see SystemX (page 8-9)