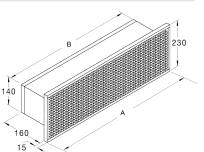

# Dimensions

| kW  | A (mm) | B (mm) | Aperture<br>Size (mm) | Insert Clearance<br>(mm) |
|-----|--------|--------|-----------------------|--------------------------|
| 2.0 | 363    | 307    | 315 x 150             | 200                      |
| 3.0 | 597    | 550    | 560 x 150             | 200                      |
| 6.0 | 1198   | 1138   | 1148 x 150            | 200                      |