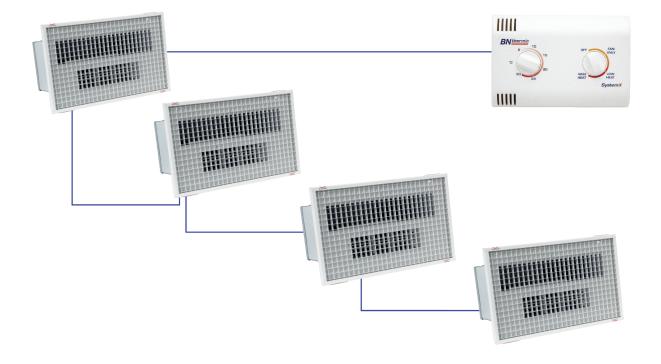

#### What is a **SystemX** Recessed Fan Heater?

A discreet heater that lives in plasterboard ceilings and creates a warm welcome in commercial premises such as shops, cafes and schools. Multiple SystemX recessed heaters can be daisy chained from one simple to use controller. Control connections are all made with Cat5 cable making for a quick, error free install.

## **Key Features**

**BN**thermic

- Control up to 12 heaters from a single point
- Air inlet and outlet through front panel
- Simple fixing through front face of heater
- Only 200mm clearance required above ceiling
- All control connections by Cat5 cable for quick error-free installation
- Controllers do not require their own 230V supply
- BMS compatible using CX-BMS module
- Can be controlled in a group with any other style of SystemX heater